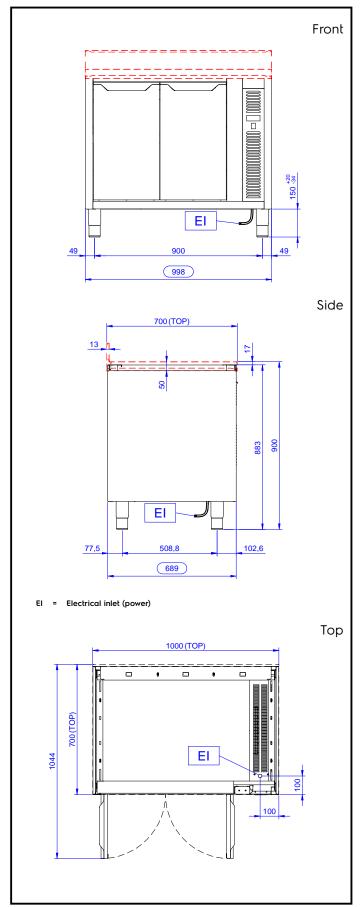

# Standard Preparation 1000 mm Ventilated Hot Cupboard with Shelf & Hinged Doors - no top

**Electric** 

**Supply voltage:** 220-240 V/1N ph/50/60 Hz

Total Watts: 2.4 kW

**Key Information:** 

Cabinet width: 830 mm Cabinet depth: 645 mm Cabinet height: 610 mm External dimensions, Width: 1000 mm External dimensions, Depth: 700 mm External dimensions, Height: 883 mm Number and type of doors: 2 Hinged Net weight: 42 kg